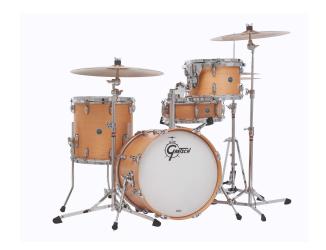

## **BROOKLYN SERIES**

**ITEM NO: GR808047** 

Finish: Satin Natural

Sizes: 12x8 TT, 14x14 FT, 18x14 BD

## **Specifications:**

Bass drum with tom mount and single tom holder. No additional hardware and no cymbals included.

How to purchase this kit:

- Find a Gretsch dealer nearby or call your online retailer.
- Pass on the article number at the top of this page.
- Your dealer can use this article number to quote you prices and delivery dates.
- Once ordered, delivery from our European warehouse to your retailer takes between 2-4 working days.\*