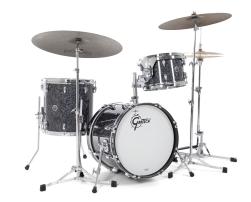

## **BROOKLYN SERIES**

**ITEM NO: GR808039** 

Finish: Nitron - Deep Black Marine Pearl Sizes: 12x8 TT, 14x14 FT, 18x14 BD

## **Specifications:**

Bass drum with tom mount and single tom holder. No additional hardware and no cymbals included.

How to purchase this kit:

- Find a Gretsch dealer nearby or call your online retailer.
- Pass on the article number at the top of this page.
- Your dealer can use this article number to quote you prices and delivery dates.
- Once ordered, delivery from our European warehouse to your retailer takes between 2-4 working days.\*