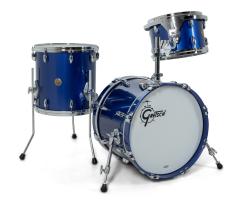

## **USA CUSTOM**

ITEM NO: GR801801424

Finish: Mystic Blue Gloss

Sizes: 12x8 TT, 14x14 FT, 18x14 BD

## **Specifications:**

Bass drum with tom mount and single tom holder, Tom and floor tom with tone controls on both sides.

How to purchase this kit:

- Find a Gretsch dealer nearby or call your online retailer.
- Pass on the article number at the top of this page.
- Your dealer can use this article number to quote you prices and delivery dates.
- Once ordered, delivery from our European warehouse to your retailer takes between 2-4 working days.\*