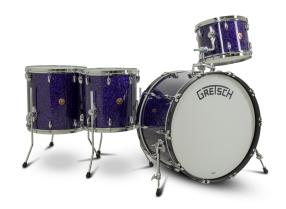

## **BROADKASTER SERIES**

ITEM NO: GR801801352

Finish: Purple Marine Pearl

Sizes: 13x9 TT, 14x14 FT, 16x16 FT, 24x14 BD

## **Specifications:**

Bass drum with tom mount and single tom holder, Rack tom with G4825 directly mounted to shell (no GTS!).

How to purchase this kit:

- Find a Gretsch dealer nearby or call your online retailer.
- Pass on the article number at the top of this page.
- Your dealer can use this article number to quote you prices and delivery dates.
- Once ordered, delivery from our European warehouse to your retailer takes between 2-4 working days.\*